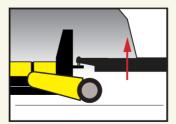

Walk Behind, Battery Powered Truck Pusher Pushes Heavy Vehicles & Pulls Heavy Trailers

litadkladdo

Pushes Non-Operational Trucks into Service Bays.

Lifts and Moves Standard Ball and Pintle Coupler Trailers

Lifts and Moves King Pin and Goose Neck Style Coupler Trailers.