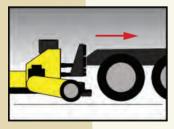

Walk Behind, Battery Powered Truck Pusher Pushes Heavy Vehicles & Pulls Heavy Trailers

litadkladdo

Pushes Non-Operational Trucks into Service Bays.

Lifts and Moves Standard Ball and Pintle Coupler Trailers