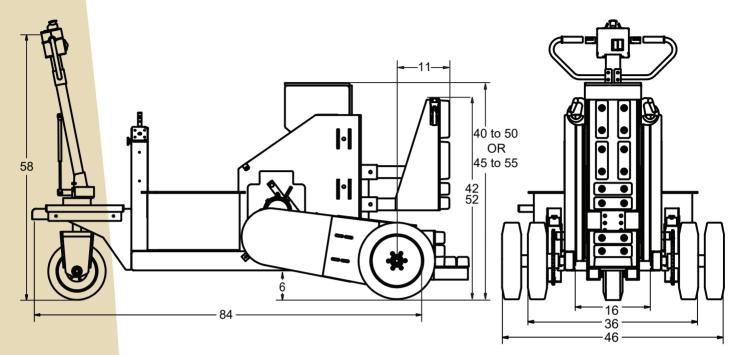

## TruckCaddy Standard Features

- Heavy Duty Steel Frame
- 2000 lbs Differential/Transaxle
- 2:1 Gear Reduction with Chain to Drive Tires
- High Tech Speed Controller
- Neutral Throttle Braking
- Adjustable Acceleration/Braking
- 6000 lbs Hydraulic Actuator Lift Kit
- 36v(3) 105 Amp Batteries
- Variable Speed Twist Grip
- 0-2 mph Forward/Reverse
- Battery Discharge Indicator
- Onboard Charger
- Safety Stop Switch
- 16" Solid Aggressive Tread Drive Tires (2)
- 12" Solid Aggressive Tread Steer Tire (1)

## TruckCaddy Options

| TruckCaddy                                               |
|----------------------------------------------------------|
| ,                                                        |
| Adjustable Push Pad System                               |
| King Pin Attachment for 5th Wheel Trailers               |
| Upgrade to Dual 16" Aggressive Tread Drive Tires         |
| (for lifting loads over 4000 lbs)                        |
| Upgrade to Dual 12" Aggressive Tread Steer Tires         |
| Air Break Release Kit                                    |
| (includes pump motor, 2 cables & 5 gal. air tank)        |
| Pintle Hitch                                             |
| Ball Hitch and Steel Mounting Bracket                    |
| Safety Horn                                              |
| Flashing Light and Pole                                  |
| Upgrade to 115 Amp Maintenance-Free Batteries (set of 3) |
| Upgrade to Qty: (6) 105 Amp Batteries                    |
| Upgrade to Qty: (6) 115 Amp Maintenance-Free Batteries   |
| Upgrade to 110 Amp AGM Batteries (set of 3)              |
| Upgrade to Qty: (6) 110 Amp AGM Batteries                |
| (AGM batteries needed for overseas shipments)            |
|                                                          |