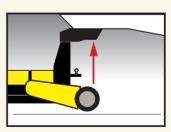

Walk Behind, Battery Powered Truck Pusher Pushes Heavy Vehicles & Pulls Heavy Trailers



litadkladdo



Pushes Non-Operational Trucks into Service Bays.



Lifts and Moves Standard Ball and Pintle Coupler Trailers



Lifts and Moves King Pin and Goose Neck Style Coupler Trailers.







## TruckCaddy Standard Features

- Heavy Duty Steel Frame
- 2000 lbs Differential/Transaxle
- 2:1 Gear Reduction with Chain to Drive Tires
- High Tech Speed Controller
- Neutral Throttle Braking
- Adjustable Acceleration/Braking
- 6000 lbs Hydraulic Actuator Lift Kit
- 36v(3) 105 Amp Batteries
- Variable Speed Twist Grip
- 0-2 mph Forward/Reverse
- Battery Discharge Indicator
- Onboard Charger
- Safety Stop Switch
- 16" Solid Aggressive Tread Drive Tires (2)
- 12" Solid Aggressive Tread Steer Tire (1)

## TruckCaddy Options

| TruckCaddy                                               |
|----------------------------------------------------------|
| ,                                                        |
| Adjustable