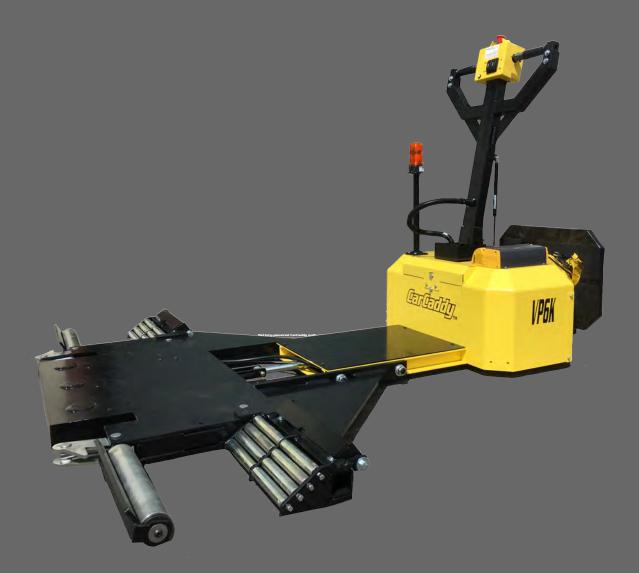

Battery-powered CarCaddy pulls vehicles up to 6,000 lbs. (2,700 kg) easily, safely, and efficiently without causing damage to the bumper or body of the vehicle

## **CarCaddy VP6K Standard Features**

- Heavy Duty Steel Frame
- 2 HP 36V Motor
- WagonWheel Steer and Motor Drive System
- High Tech Speed Controller
- Neutral Throttle Regenerative Braking
- Keylock Switch
- 3 (12V) Batteries
- Onboard 4.5 amp Charger
- Variable Speed Thumb Control 0-3 mph Forward/ Reverse
- Non-Marking Drive Tire
- Hydraulic Dual Tire Engaging System to Load Vehicles

## CarCaddyVP6K

1,500 lbs electric actuator moves front arms in and out 12"

Safety Stop Switch For Emergency Braking

Safety Horn

Safety Light

Ride on Platform

Upgraded 15 amp Charger

AGM Battery Upgrade