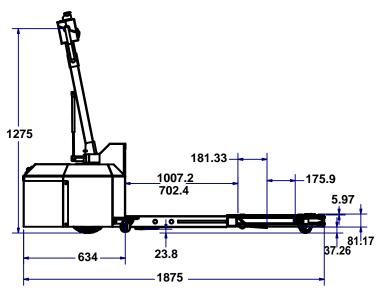

## CarCaddyVP6K

1,500 lbs electric actuator moves front arms in and out 12"

Safety Stop Switch For Emergency Braking

Safety Horn

Safety Light

Ride on Platform

Upgraded 15 amp Charger

AGM Battery Upgrade