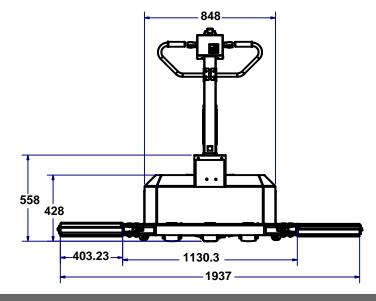

## CarCaddyVP6K

1,500 lbs electric actuator moves front arms in and out 12"

Safety Stop Switch For Emergency Braking

Safety Horn

Safety Light

Ride on Platform

Upgraded 15 amp Charger

AGM Battery Upgrade