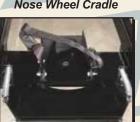

## Aircraft Caddy's Aircraft Caddy

Battery powered aircraft tug for one person to safely and easily maneuver aircraft in/out of tight spaces in hangers or in staging on the ramp up to 35,000 lbs.

Nose Wheel Cradle

Spring Ramp

Moves airplanes up to 35,000 lbs with or without wheel pants

Aircraft tug comes with easy-on wheel cradle or winch that slides effortlessly under front tire of aircraft.

Transfers weight from nose wheel to drive tires of tug for better traction over humps, inclines, and slippery conditions.

The cradle has a 5th wheel style turning that allows aircraft tug to turn full 180 degrees under aircraft wheel.