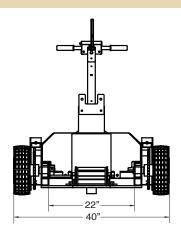

## Aircraft Caddy's Aircraft Caddy

Battery powered aircraft tug for one person to safely and easily maneuver aircraft in/out of tight spaces in hangers or in staging on the ramp up to 35,000 lbs.

Nose Wheel Cradle

## AircraftCaddy Standard Features

- Heavy Duty Steel Frame
- 2000 lb / 3000 lb
   Differential / Transaxle
- 2:1 Gear Reduction with Chain to Drive Tires
- High Tech Speed Controller
- Neutral Throttle Braking
- Adjustable Acceleration/Braking
- 36v(3) 85 Amp Batteries
- Variable Speed Twist Grip
- 0-2 mph Forward/ Reverse
- Battery Discharge Indicator
- Onboard Charger
- Control Handle Bars Disassemble for Shipping and Storage