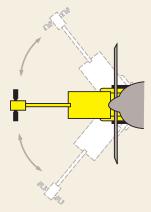

The cradle has a 5th wheel style turning that allows aircraft tug to turn full 180 degrees under aircraft wheel.