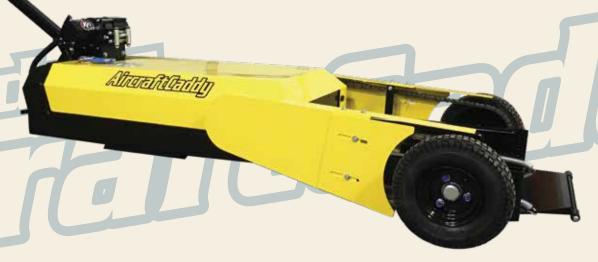

## Aircraft Caddy's Aircraft Caddy

Battery powered aircraft tug for one person to safely and easily maneuver aircraft in/out of tight spaces in hangers or in staging on the ramp up to 35,000 lbs.

Nose Wheel Cradle

## AircraftCaddy Standard Features

- Heavy Duty Steel Frame
- 2000 lb / 3000 lb
   Differential / Transaxle
- 2:1 Gear Reduction with Chain to Drive Tires
- High Tech Speed Controller
- Neutral Throttle Braking
- Adjustable Acceleration/Braking
- 36v(3) 85 Amp Batteries
- Variable Speed Twist Grip
- 0-2 mph Forward/ Reverse
- Battery Discharge Indicator
- Onboard Charger
- Control Handle Bars Disassemble for Shipping and Storage