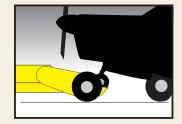

Spring Ramp

Moves airplanes up to 35,000 lbs with or without wheel pants

Aircraft tug comes with easy-on wheel cradle or winch that slides effortlessly under front tire of aircraft.

Transfers weight from nose wheel to drive tires of tug for better traction over humps, inclines, and slippery conditions.

The cradle has a 5th wheel style turning that allows aircraft tug to turn full 180 degrees under aircraft wheel.