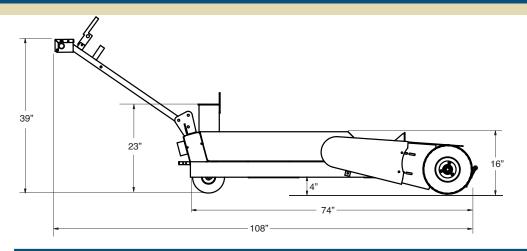

## Aircraft Caddy's Aircraft Caddy

Battery powered aircraft tug for one person to safely and easily maneuver aircraft in/out of tight spaces in hangers or in staging on the ramp up to 35,000 lbs.

Nose Wheel Cradle

## AircraftCaddy Standard Features

- Heavy Duty Steel Frame
- 2000 lb / 3000 lb
   Differential / Transaxle
- 2:1 Gear Reduction with Chain to Drive Tires
- High Tech Speed Controller
- Neutral Throttle Braking
- Adjustable Acceleration/Braking
- 36v(3) 85 Amp Batteries
- Variable Speed Twist Grip
- 0-2 mph Forward/ Reverse
- Battery Discharge Indicator
- Onboard Charger
- Control Handle Bars Disassemble for Shipping and Storage