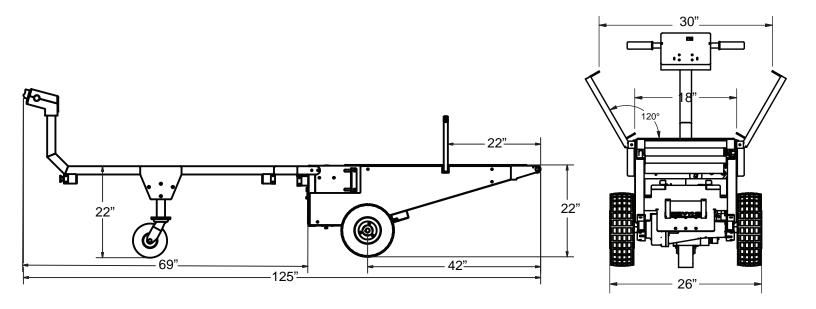

## 

Battery-powered CarpetCaddy pushes or pulls rolled mats, rugs and carpet up to 1K lbs. while preventing injury

## CarpetCaddy Standard Features

- Heavy Duty Steel Frame
- 800 lb. Diff/ Transaxle
- High Tech Speed Controller
- Neutral Throttle Braking
- Adjustable Acceleration/Braking
- 24v(2) 35 Amp Sealed Batteries
- Variable Speed Twist Grip for Power Drive and Loading Belt
- Non-Marking Rubber Tires
- Battery Gauge
- Internal Automatic Trickle Charger
- 2 Adjustable Plastic Guide Rollers
- Hinged Removable Handle