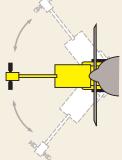

Nose Wheel Cradle

Spring Ramp

The cradle has a 5th wheel style turning that allows aircraft tug to turn full 180 degrees under aircraft wheel.