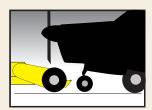

Aircraft tug comes with easy-on wheel cradle or winch that slides effortlessly under front tire of aircraft.

Transfers weight from nose wheel to drive tires of tug for better traction over humps, inclines, and slippery conditions.