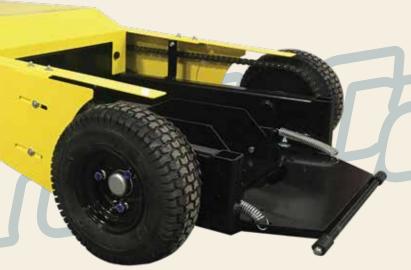

Aircraft tug comes with easy-on wheel cradle or winch that slides effortlessly under front tire of aircraft.

Transfers weight from nose wheel to drive tires of tug for better traction over humps, inclines, and slippery conditions.

Nose Wheel Cradle

Spring Ramp

The cradle has a 5th wheel style turning that allows aircraft tug to turn full 180 degrees under aircraft wheel.