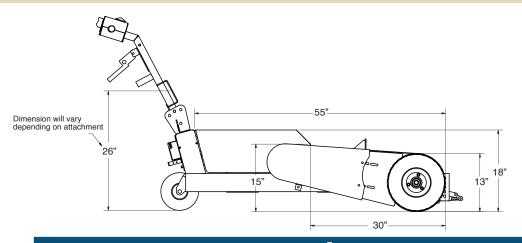

## Lindy's AircraftCaddy4K

Battery powered aircraft tug for one person to safely and easily maneuver aircraft in/out of tight spaces in hangars or in staging on the ramp up to 8,000 lbs.

Moves airplanes up to 4,000 / 8,000 lbs with or without wheel pants

Aircraft tug comes with easy-on wheel cradle or winch that slides effortlessly under front tire of aircraft.

Transfers weight from nose wheel to drive tires of tug for better traction over humps, inclines, and slippery conditions.

Nose Wheel Cradle

Spring Ramp

The cradle has a 5th wheel style turning that allows aircraft tug to turn full 180 degrees under aircraft wheel.