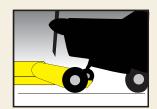

Aircraft tug comes with easy-on wheel cradle or winch that slides effortlessly under front tire of aircraft.

Transfers weight from nose wheel to drive tires of tug for better traction over humps, inclines, and slippery conditions.