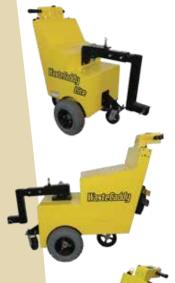

#### WasteCaddy Lite

Moves dumpsters that would normally require 1 or 2 personnel. Up to 2000lb (907kg) capacity on a level surface. Slight