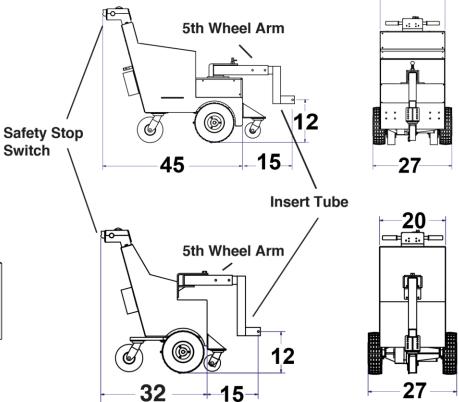

The WasteCaddy can double efficiency in the trash room.

Reduce Workers Comp and insurance premiums

22 –

WasteCaddy Lite

Bolt on receiver & pin for connecting to any trash container

Insert tube on the front of the WasteCaddy attaches to the bottom of the dumpster.