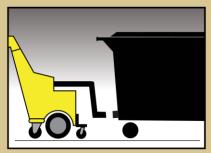

The WasteCaddy can double efficiency in the trash room.

Reduce Workers Comp and insurance premiums

22 –

WasteCaddy Lite

Bolt on receiver & pin for connecting to any trash container

Insert tube on the front of the WasteCaddy attaches to the bottom of the dumpster.

Custom receivers provided forquick and easy connection to containers.

The WasteCaddy easily pulls heavy trash containers up inclines through snow and ice.

EU Distributor: Brightgreen Recycling Ltd, Fleenstown, The Ward, CO Dublin, D11ET71, Ireland