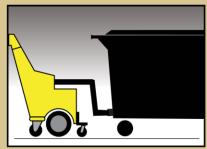

#### WasteCaddy Lite

Moves dumpsters that would normally require 1 or 2 personnel. Up to 2000lb (907kg) capacity on a level surface. Slight

The WasteCaddy can double efficiency in the trash room.

Reduce Workers Comp and insurance premiums

22 –

WasteCaddy Lite

Bolt on receiver & pin for connecting to any trash container

Insert tube on the front of the WasteCaddy attaches to the bottom of the dumpster.