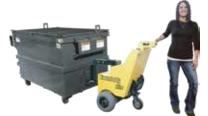

#### WasteCaddy Lite

Moves dumpsters that would normally require 1 or 2 personnel. Up to 2000lb (907kg) capacity on a level surface. Slight

The WasteCaddy can double efficiency in the trash room.

Reduce Workers Comp and insurance premiums

22 –

WasteCaddy Lite

Bolt on receiver & pin for connecting to any trash container

Insert tube on the front of the WasteCaddy attaches to the bottom of the dumpster.