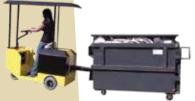

# WasteCaddy Rider

Used primarily for moving dumpsters over longer distances. Up to 10,000lbs (4536kg) capacity on a level surface. Slight to steep

Capacity estimates are based on use over a level, dry surface. We guarantee our recommendation will meet your needs or your money back. See our Try Before You Buy programfor more details.