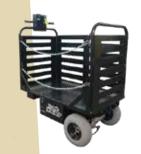

# WasteCaddy Trash Hauler

starting at

Used for moving sausage bag compactor trash or collecting general debris. Multiple options for tip bin size and height. Models range from 1,000lb (454kg) capacity to 5,000lb (2268kg) capacity over a flat surface. Slight to