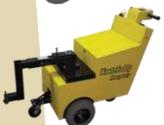

## WasteCaddy Standard

Moves dumpsters that would require 2-3 personnel. Up to 5000lbs (2268kg) capacity on a level surface. Moderate to steep

## WasteCaddy HD

Moves dumpsters up to 10,000lbs (4536kg) on a level surface. Will move loads up steep inclines such as parking garage ramps.