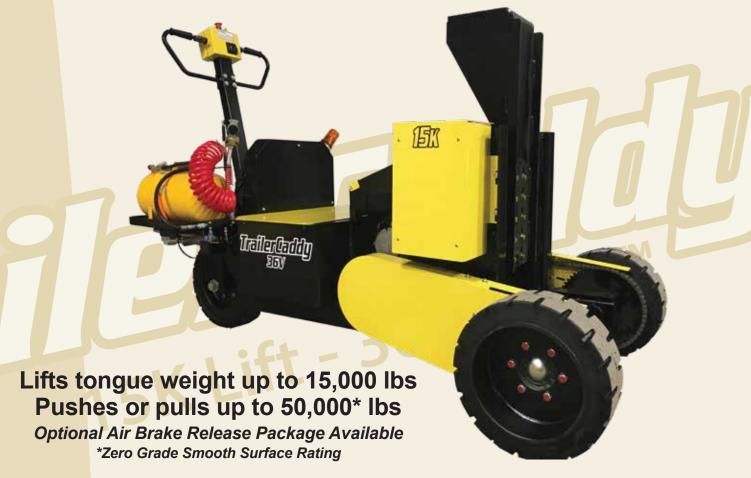

The Walk Behind, Battery Powered Trailer Mover.
Move Heavy Trailers With Ease!

Lifts and Moves Standard Ball and Pintle Coupler Trailers.

Lifts and Moves King Pin and Goose Neck Style Coupler Trailers.

Lifts and Moves Heavy Campers, Boats, Utility, Generators or Equipment Trailers!

## 777777777 15K Lift - 36v

## TrailerCaddy15K Lift - 36v Standard Features

- Heavy Duty Steel Frame
- 6HP Motor/Differential Transaxle
- 5.6:1 Gear Reduction with Chain to Drive Tires
- High Tech Speed Controller
- Neutral Throttle Braking
- Adjustable Acceleration/Braking
- 15,000 lbs 10" Hydraulic Pump Lift Kit
- 36v(3) 150 Amp Batteries
- Variable Speed Twist Grip
- 0-2 mph Forward/Reverse
- Battery Discharge Indicator
- External Charger
- Safety Stop Switch
- Safety Horn
- (2) 18" Solid Tread Drive Tires (7"w)
- (1) 18" Solid Tread Steer Tire (4 1/2"w)