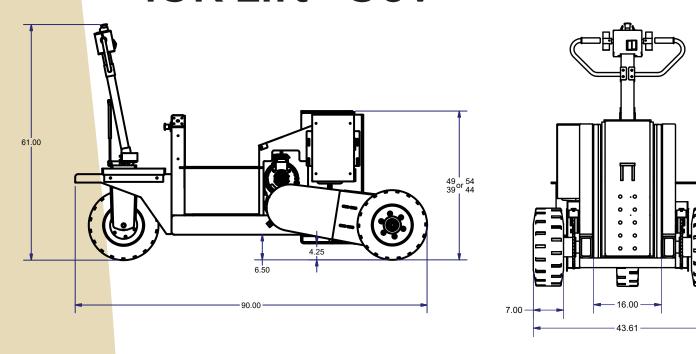

## 777777777 15K Lift - 36v

## TrailerCaddy15K Lift - 36v Standard Features

- Heavy Duty Steel Frame
- 6HP Motor/Differential Transaxle
- 5.6:1 Gear Reduction with Chain to Drive Tires
- High Tech Speed Controller
- Neutral Throttle Braking
- Adjustable Acceleration/Braking
- 15,000 lbs 10" Hydraulic Pump Lift Kit
- 36v(3) 150 Amp Batteries
- Variable Speed Twist Grip
- 0-2 mph Forward/Reverse
- Battery Discharge Indicator
- External Charger
- Safety Stop Switch
- Safety Horn
- (2) 18" Solid Tread Drive Tires (7"w)
- (1) 18" Solid Tread Steer Tire (4 1/2"w)